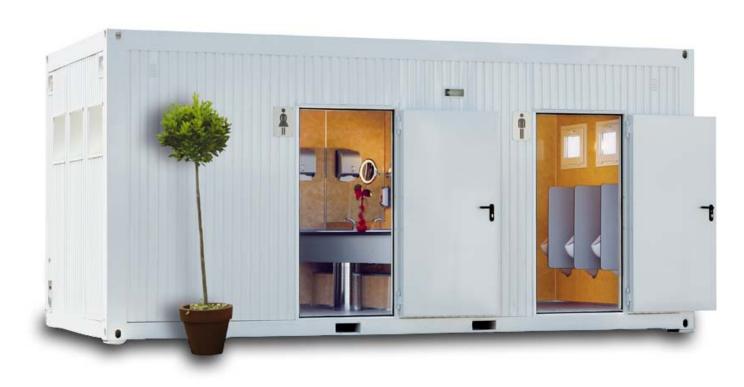

# VIP Sanitary Modules

# **Description**

Sanitation containers are, in a way, a separate category of the KOMA system. The luxurious VIP Sanitary Modules were produced for TOI TOI & DIXI of the ADCO Group.

Besides luxurious sanitary furnishings, there are also MP3 media players and air-conditioning.

TOI TOI & DIXI of the ADCO Group have offices worldwide and these premium modules are rented for cultural or sport events – in short, anywhere mobility and luxury are required by customers.