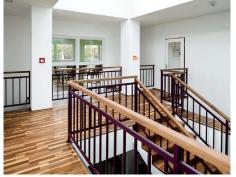

### Description

An administrative building with 3 occupied floors, the 4th floor encompasses a skylight to brighten the inner part of the building and, in the event of fire, it creates a chimney effect for smoke removal as it is equipped with a sensor to control ventilation. This space, characterized by an open area traversing all floors, has not only practical but also aesthetic benefits