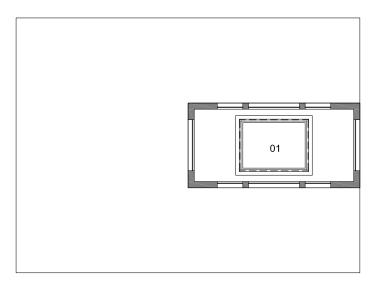

|
| 03                 | HALL          |
| 04                 | WC WOMEN      |
| 05                 | WC MEN        |
| 06                 | ARCHIVES      |
| 07                 | PORCH         |
| 08                 | OFFICE        |
| 09                 | OFFICE        |
| 10                 | OFFICE        |
| 11                 | HALL          |
| 12                 | ENTRANCE      |
| 13                 | STOREROOM     |
| 14                 | CLEANING ROOM |
| 15                 | OFFICE        |







Number: 102-101-p.3 Revision: 2020

## AMTRA Administrative Building



2ND FLOOR









Number: 102-101-p.4 Revision: 2020

## AMTRA Administrative Building



3RD FLOOR



DEGEND - 3RD FLOOR

O1 STAIRS

O2 HALL

O3 MEETING ROOM

O4 TERRACE

O5 HALL

O6 WC

#### 4TH FLOOR



LEGEND - 4TH FLOOR
01 SKYLIGHT