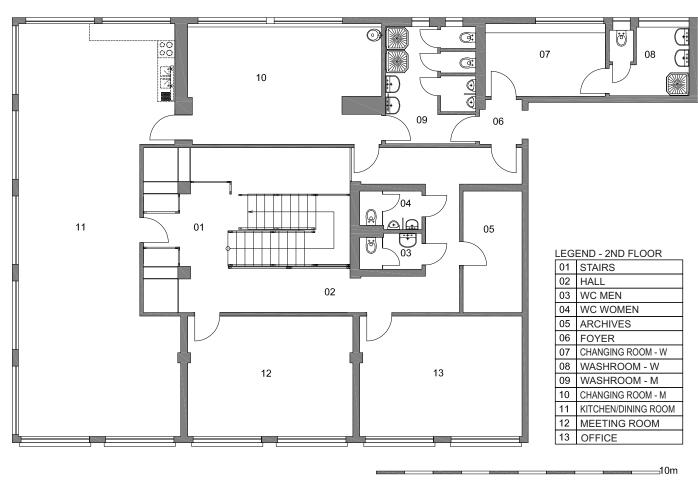

: 2020

# AMTRA Administrative Building







| LEGEND - 1ST FLOOR |               |
|--------------------|---------------|
| 01                 | PORCH         |
| 02                 | STAIRS        |
| 03                 | HALL          |
| 04                 | WC WOMEN      |
| 05                 | WC MEN        |
| 06                 | ARCHIVES      |
| 07                 | PORCH         |
| 08                 | OFFICE        |
| 09                 | OFFICE        |
| 10                 | OFFICE        |
| 11                 | HALL          |
| 12                 | ENTRANCE      |
| 13                 | STOREROOM     |
| 14                 | CLEANING ROOM |
| 15                 | OFFICE        |







Number: 102-101-p.3 Revision: 2020

## AMTRA Administrative Building



2ND FLOOR









Number: 102-101-p.4 Revision: 2020

## AMTRA Administrative Building



3RD FLOOR



DEGEND - 3RD FLOOR

O1 STAIRS

O2 HALL

O3 MEETING ROOM

O4 TERRACE

O5 HALL

O6 WC

#### 4TH FLOOR



LEGEND - 4TH FLOOR
01 SKYLIGHT