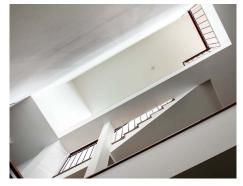

### Description

An administrative building with 3 occupied floors, the 4th floor encompasses a skylight to brighten the inner part of the building and, in the event of fire, it creates a chimney effect for smoke removal as it is equipped with a sensor to control ventilation. This space, characterized by an open area traversing all floors, has not only practical but also aesthetic benefits

The external shape of the building facilitated the addition of a terrace and a balcony made from tropical timber on the second floor. All floors are topped with a steel roof with a  $260 \text{ kg/m}^2$  load capacity for expected winter burdens, which, along with the terrace and balcony, are drained with a gutter.