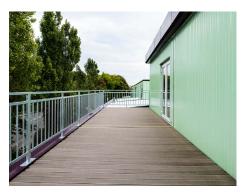

The external shape of the building facilitated the addition of a terrace and a balcony made from tropical timber on the second floor. All floors are topped with a steel roof with a  $260 \text{ kg/m}^2$  load capacity for expected winter burdens, which, along with the terrace and balcony, are drained with a gutter.