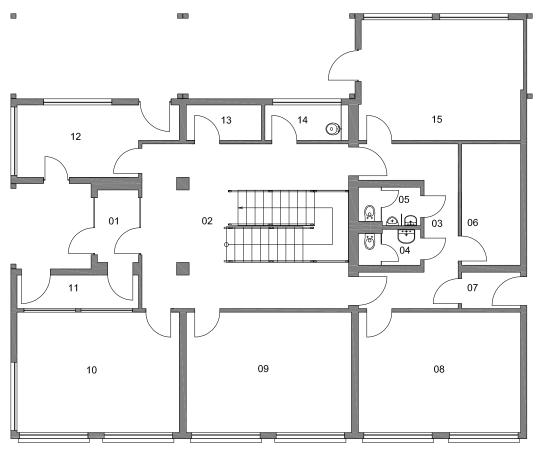

# AMTRA Administrative Building

| LEGEND - 1ST FLOOR |               |
|--------------------|---------------|
| 01                 | PORCH         |
| 02                 | STAIRS        |
| 03                 | HALL          |
| 04                 | WC WOMEN      |
| 05                 | WC MEN        |
| 06                 | ARCHIVES      |
| 07                 | PORCH         |
| 08                 | OFFICE        |
| 09                 | OFFICE        |
| 10                 | OFFICE        |
| 11                 | HALL          |
| 12                 | ENTRANCE      |
| 13                 | STOREROOM     |
| 14                 | CLEANING ROOM |
| 15                 | OFFICE        |