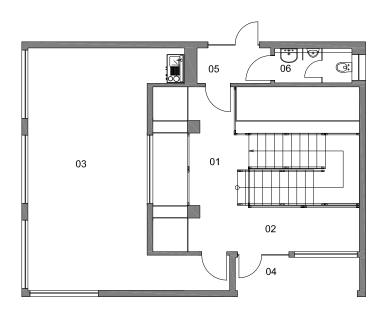

# AMTRA Administrative Building

| LEGEND - 1ST FLOOR |               |
|--------------------|---------------|
| 01                 | PORCH         |
| 02                 | STAIRS        |
| 03                 | HALL          |
| 04                 | WC WOMEN      |
| 05                 | WC MEN        |
| 06                 | ARCHIVES      |
| 07                 | PORCH         |
| 08                 | OFFICE        |
| 09                 | OFFICE        |
| 10                 | OFFICE        |
| 11                 | HALL          |
| 12                 | ENTRANCE      |
| 13                 | STOREROOM     |
| 14                 | CLEANING ROOM |
| 15                 | OFFICE        |