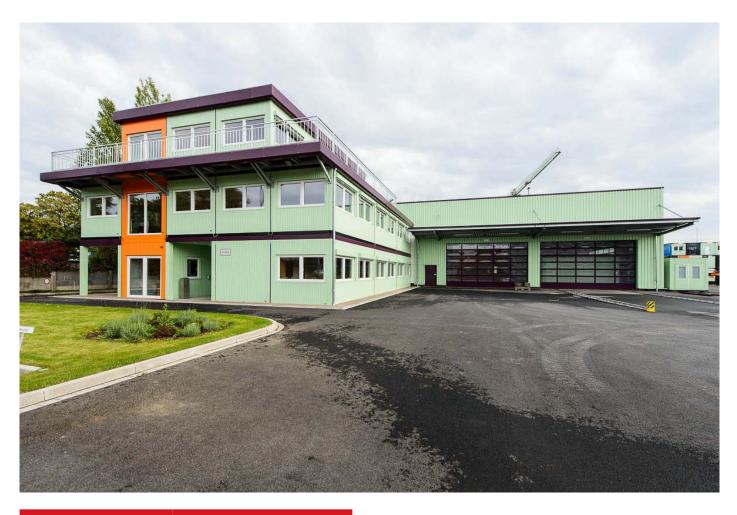

### Description

An administrative building with 3 occupied floors, the 4th floor encompasses a skylight to brighten the inner part of the building and, in the event of fire, it creates a chimney effect for smoke removal as it is equipped with a sensor to control ventilation. This space, characterized by an open area traversing all floors, has not only practical but also aesthetic benefits

The external shape of the building facilitated the addition of a terrace and a balcony made from tropical timber on the second floor. All floors are topped with a steel roof with a  $260 \text{ kg/m}^2$  load capacity for expected winter burdens, which, along with the terrace and balcony, are drained with a gutter.

#### **AMTRA Administrative Building**

| Site location                | Konrad-Adenauer-Straße 1, Wesseling,<br>Germany             |
|------------------------------|-------------------------------------------------------------|
| Implementation date          | May 2013                                                    |
| The delivery included:       | Supply of upper building.                                   |
| The delivery didn't include: | Preliminary construction work, heating and terrace covering |