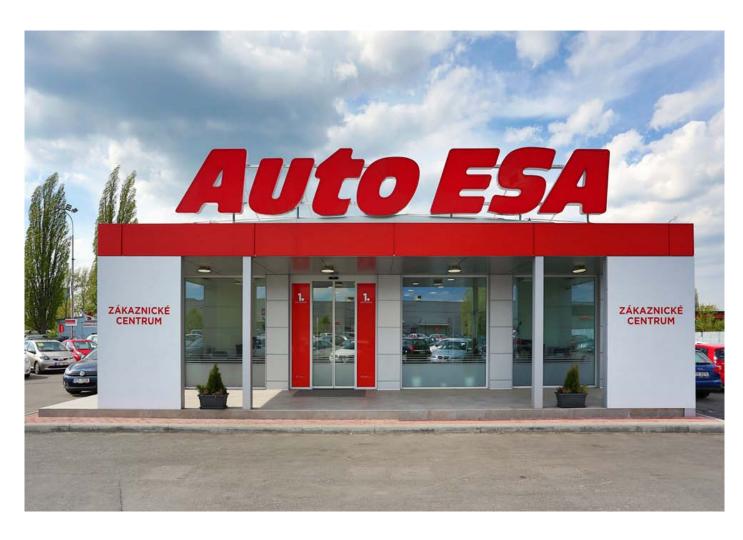

### **Description**

KOMA has built an administrative building for the Ostrava used car dealership, ESA. The client had decided on the modular KOMA system because it is the fastest type of construction available. Besides that, the structure is not permanently bound to any particular location. The used car lot can easily move if necessary. The building is made up of 8 large-format modules, which allowed the interior to be free of columns. The total floor area of the building is 216 sq. meters. The dominant feature of the building, which is fitted with a secondary aluminum Debond facade, is the AUTO ESA sign.