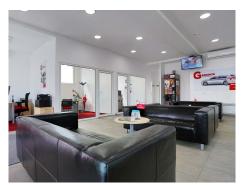

### **Description**

KOMA has built an administrative building for the Ostrava used car dealership, ESA. The client had decided on the modular KOMA system because it is the fastest type of construction available. Besides that, the structure is not permanently bound to any particular location. The used car lot can easily move if necessary. The building is made up of 8 large-format modules, which allowed the interior to be free of columns. The total floor area of the building is 216 sq. meters. The dominant feature of the building, which is fitted with a secondary aluminum Debond facade, is the AUTO ESA sign.