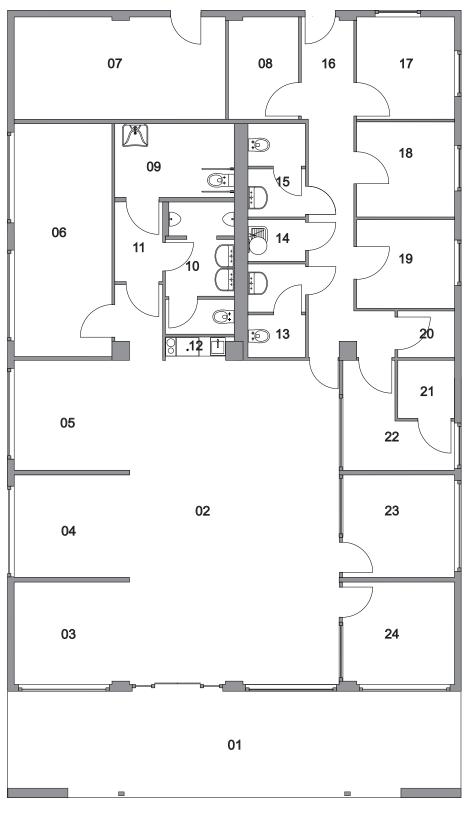

#### **TECHNICAL DESCRIPTION**

| Number of modules     | 8                                                                                              |
|-----------------------|------------------------------------------------------------------------------------------------|
| Type of modules       | StandardLine                                                                                   |
| Dimensions of modules | 9.000x2.990x3.485 mm                                                                           |
| Area                  | 216 m <sup>2</sup>                                                                             |
| Internal height       | 3,000 mm                                                                                       |
| Length of manufacture | 2 days                                                                                         |
| Length of assembly    | 1 week                                                                                         |
| Windows               | Plastic frames, double glazing, laminated safety glass                                         |
| External doors        | Automatic sliding door, plastic frames door                                                    |
| Interior – walls      | Gypsum fibreboard with painting,<br>ceramic tiles in sanitary rooms, glazed<br>partition walls |
| Interior - floors     | Ceramic tiles in meeting and sanitary rooms, carpet in offices, PVC in auxiliary rooms         |
| Facade                | Debond façade                                                                                  |
| Heating               | Electric heaters                                                                               |
| Fire resistance       | 30 min., DP3 flammable construction system                                                     |
| Equipment             | Cleaning zone at the entrance, kitchen                                                         |

### **Description**

KOMA has built an administrative building for the Ostrava used car dealership, ESA. The client had decided on the modular KOMA system because it is the fastest type of construction available. Besides that, the structure is not permanently bound to any particular location. The used car lot can easily move if necessary. The building is made up of 8 large-format modules, which allowed the interior to be free of columns. The total floor area of the building is 216 sq. meters. The dominant feature of the building, which is fitted with a secondary aluminum Debond facade, is the AUTO ESA sign.