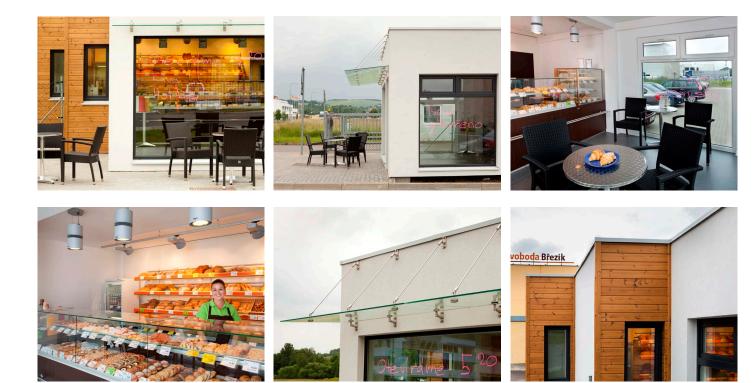

#### Description

A modular bakery retail outlet is assembled from 3 StandardLine modules and also serves, in part, as auxiliary rooms for security guards.

KOMA

The modular building is fitted with thermal insulation and plastering partially sandwiched in Thermowood wooden facing. There are plastic shop windows in the shop.

The interior walls are made from gypsum plasterboard with white paint, and the floor is covered with PVC. It is heated with electric heaters.

The installation included a glass porch on the front side.