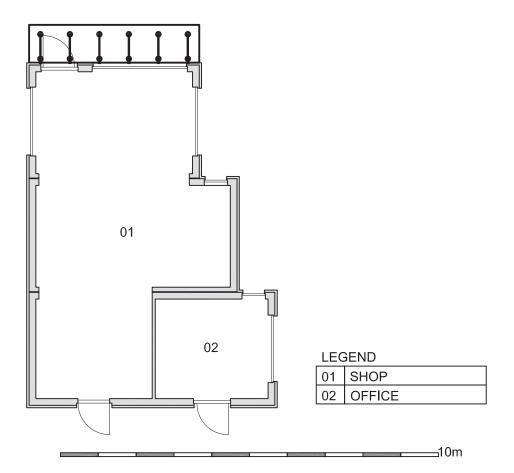

### **TECHNICAL DESCRIPTION**

| Number of modules     | 3                                                                    |
|-----------------------|----------------------------------------------------------------------|
| Type of modules       | StandardLine                                                         |
| Dimensions of modules | 4,500x2,990x2,920 mm<br>5,500x2,990x2,920 mm<br>6,500x2,990x2,920 mm |
| Area                  | 50 m2                                                                |
| Internal height       | 2,510 mm                                                             |
| Length of manufacture | 1 week                                                               |
| Length of assembly    | 1 week                                                               |
| Windows               | Plastic shop windows, double glazing,<br>laminated safety glass      |
| External doors        | Aluminium, fully glazed, laminated safety<br>glass                   |
| Interior – walls      | Gypsum boards with wallpaper and<br>painting                         |
| Interior - floors     | PVC                                                                  |
| Facade                | Plastered facade / Thermowood wooden facade                          |
| Heating               | Electric heaters                                                     |
| Fire resistance       | 30 min., DP3 flammable construction system                           |
| Equipment             | Glass porch                                                          |

#### Description

A modular bakery retail outlet is assembled from 3 StandardLine modules and also serves, in part, as auxiliary rooms for security guards.

KOMA

The modular building is fitted with thermal insulation and plastering partially sandwiched in Thermowood wooden facing. There are plastic shop windows in the shop.