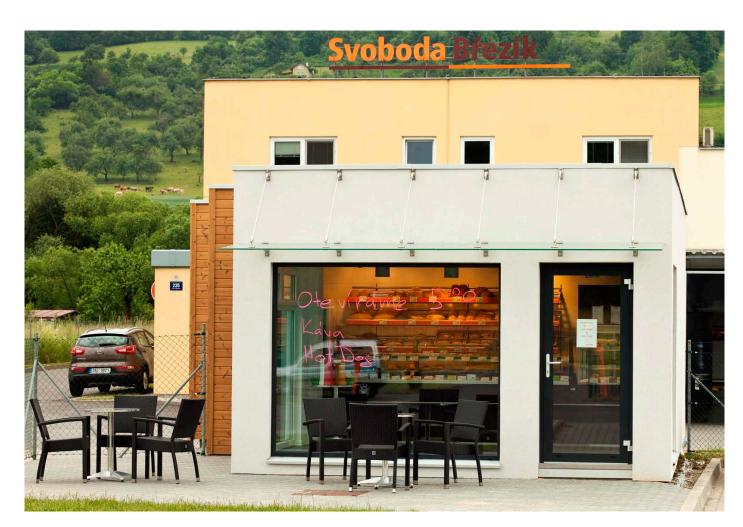

# Svoboda Březík Bakery Outlet

#### Description

A modular bakery retail outlet is assembled from 3 StandardLine modules and also serves, in part, as auxiliary rooms for security guards.

KOMA

The modular building is fitted with thermal insulation and plastering partially sandwiched in Thermowood wooden facing. There are plastic shop windows in the shop.

The interior walls are made from gypsum plasterboard with white paint, and the floor is covered with PVC. It is heated with electric heaters.

The installation included a glass porch on the front side.

### Svoboda Březík Bakery Outlet

| Site location                | U Tescomy 235, Zlín - Lužkovice,<br>Czech Republic |
|------------------------------|----------------------------------------------------|
| Implementation date          | April 2014                                         |
| The delivery included:       | Supply of upper building.                          |
| The delivery didn't include: | Predecessor activities.                            |