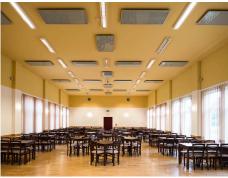

### **Description**

The 324m² culture house is assembled from 10 ComfortLine large-format modules. The main hall, with a clearance 4.3m, consists of 6 modules and was supplied as a flatpack system. The auxiliary rooms, including a kitchen, a lavatory, storerooms, and a clubroom, and are made from 4 standard modules having a clearance of 2.9m.

The hall is heated with ceiling radiant panels and the auxiliary rooms are heated with electric heaters.