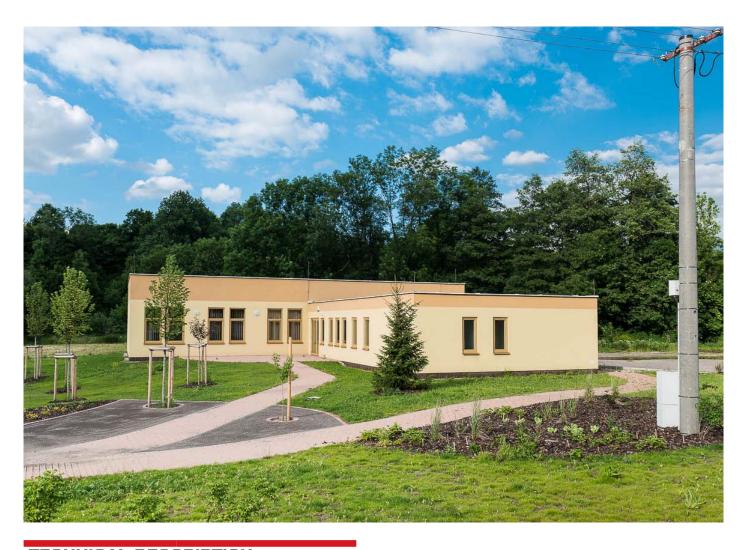

### **Description**

The 324m² culture house is assembled from 10 ComfortLine large-format modules. The main hall, with a clearance 4.3m, consists of 6 modules and was supplied as a flatpack system. The auxiliary rooms, including a kitchen, a lavatory, storerooms, and a clubroom, and are made from 4 standard modules having a clearance of 2.9m.

#### **A Culture House**

| Site location                | Rybník, Czech Republic    |
|------------------------------|---------------------------|
| Implementation date          | November 2013             |
| The delivery included:       | Supply of upper building. |
| The delivery didn't include: | Predecessor activities.   |