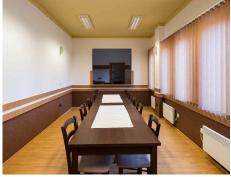

### **Description**

The 324m² culture house is assembled from 10 ComfortLine large-format modules. The main hall, with a clearance 4.3m, consists of 6 modules and was supplied as a flatpack system. The auxiliary rooms, including a kitchen, a lavatory, storerooms, and a clubroom, and are made from 4 standard modules having a clearance of 2.9m.