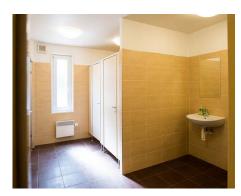

### **Description**

The 324m² culture house is assembled from 10 ComfortLine large-format modules. The main hall, with a clearance 4.3m, consists of 6 modules and was supplied as a flatpack system. The auxiliary rooms, including a kitchen, a lavatory, storerooms, and a clubroom, and are made from 4 standard modules having a clearance of 2.9m.