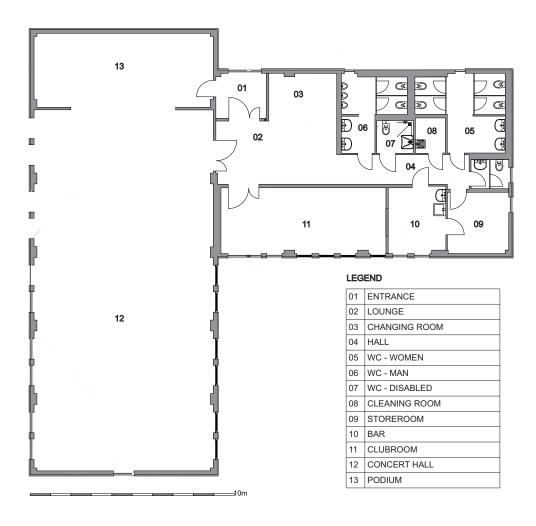

### **Description**

The 324m² culture house is assembled from 10 ComfortLine large-format modules. The main hall, with a clearance 4.3m, consists of 6 modules and was supplied as a flatpack system. The auxiliary rooms, including a kitchen, a lavatory, storerooms, and a clubroom, and are made from 4 standard modules having a clearance of 2.9m.