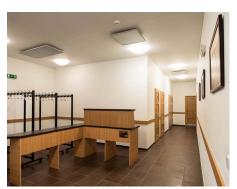

### **Description**

The 324m² culture house is assembled from 10 ComfortLine large-format modules. The main hall, with a clearance 4.3m, consists of 6 modules and was supplied as a flatpack system. The auxiliary rooms, including a kitchen, a lavatory, storerooms, and a clubroom, and are made from 4 standard modules having a clearance of 2.9m.