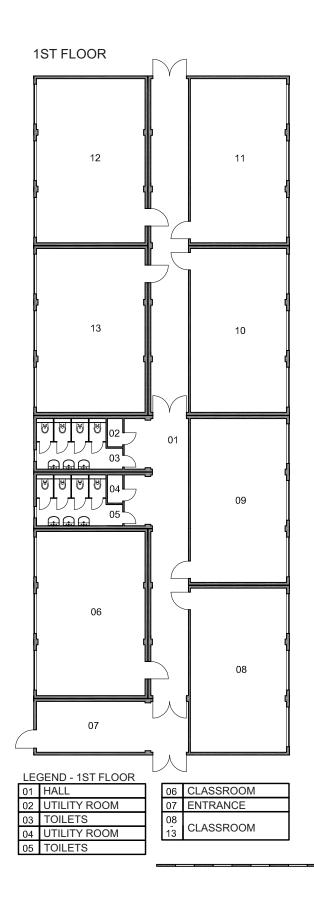

#### Description

The two-storey school building provides space for 350 students in 14 classrooms. Each floor is equipped with sanitation facilities, a technical room, and a storeroom. The second floor is accessible by external stairs made from hot-dip galvanized steel.