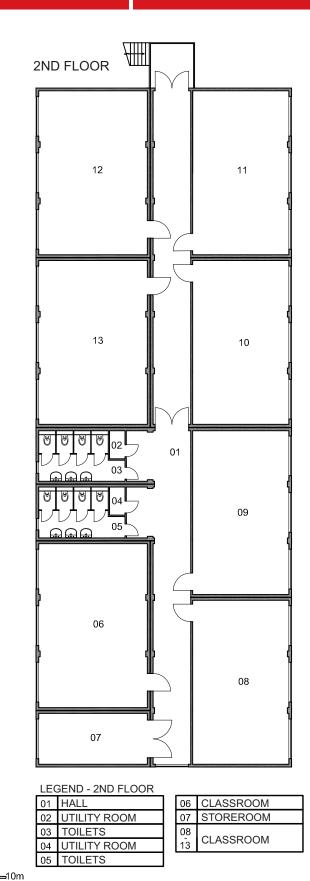

#### Description

The two-storey school building provides space for 350 students in 14 classrooms. Each floor is equipped with sanitation facilities, a technical room, and a storeroom. The second floor is accessible by external stairs made from hot-dip galvanized steel.