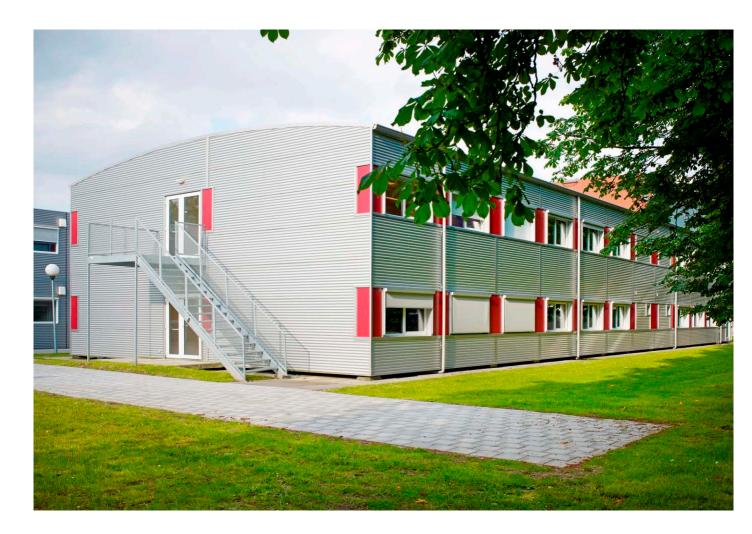

#### Description

The two-storey school building provides space for 350 students in 14 classrooms. Each floor is equipped with sanitation facilities, a technical room, and a storeroom. The second floor is accessible by external stairs made from hot-dip galvanized steel.

For easy maintenance, the walls and partitions are sandwiched by melamine chipboard; the floor is covered with PVC. There is a hot water heating system. The whole modular building has been given a facade from horizontal corrugated steel sheets.