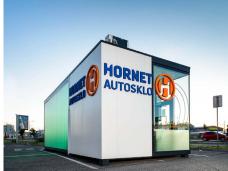

### Description

A Hornet Car Glass service outlet is located in the shopping centre parking lot so the customers can have their cars serviced while doing some shopping. It consists of one module and, if need be, it can be easily moved to another location.

The service centre facade is a combination of PUR panels and glass channel and there is structural corner glazing with a door in the office. The entrance to the garage is a sectional door. The office is separated from the garage by a glass partition with a sliding door.