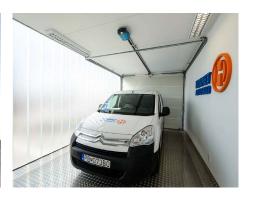

### Description

A Hornet Car Glass service outlet is located in the shopping centre parking lot so the customers can have their cars serviced while doing some shopping. It consists of one module and, if need be, it can be easily moved to another location.

The service centre facade is a combination of PUR panels and glass channel and there is structural corner glazing with a door in the office. The entrance to the garage is a sectional door. The office is separated from the garage by a glass partition with a sliding door.