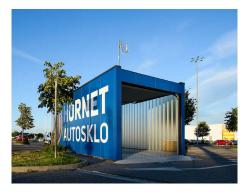

### Description

A Hornet Car Glass service outlet is located in the shopping centre parking lot so the customers can have their cars serviced while doing some shopping. It consists of one module and, if need be, it can be easily moved to another location.

The service centre facade is a combination of PUR panels and glass channel and there is structural corner glazing with a door in the office. The entrance to the garage is a sectional door. The office is separated from the garage by a glass partition with a sliding door.