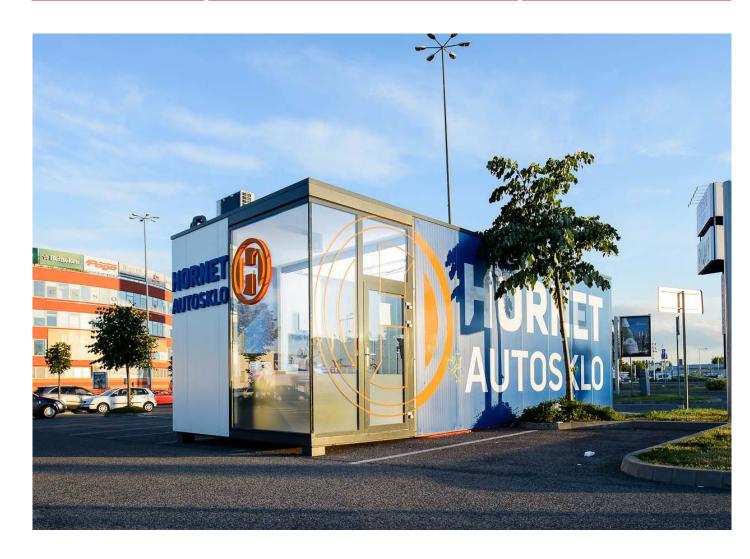

### Description

A Hornet Car Glass service outlet is located in the shopping centre parking lot so the customers can have their cars serviced while doing some shopping. It consists of one module and, if need be, it can be easily moved to another location.

The service centre facade is a combination of PUR panels and glass channel and there is structural corner glazing with a door in the office. The entrance to the garage is a sectional door. The office is separated from the garage by a glass partition with a sliding door.