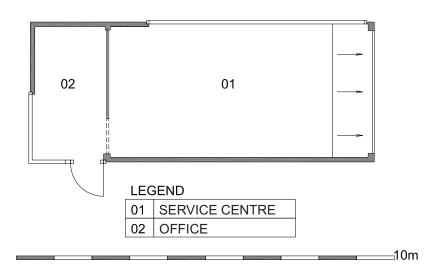

#### **TECHNICAL DESCRIPTION**

| Number of modules     | 1                                                                  |
|-----------------------|--------------------------------------------------------------------|
| Type of modules       | ComforLine                                                         |
| Dimensions of modules | 9,000x3,600x3,300 mm                                               |
| Area                  | 33 m2                                                              |
| Internal height       | 2900 mm                                                            |
| Length of manufacture | 2 weeks                                                            |
| Length of assembly    | 1 week                                                             |
| Windows               | External structural glazing over the corner, fixed window          |
| External doors        | Aluminium, double glazing - charcoal<br>grey; white sectional door |
| Interior – walls      | Gypsum fibreboard with painting                                    |
| Interior - floors     | Checkered aluminium sheet                                          |
| Facade                | PUR panel, channel glass                                           |
| Heating               | Service centre - "UFO" heater,<br>office - air-conditioning        |
| Fire resistance       | -                                                                  |
| Equipment             | Glass partition with a sliding door                                |

### Description

A Hornet Car Glass service outlet is located in the shopping centre parking lot so the customers can have their cars serviced while doing some shopping. It consists of one module and, if need be, it can be easily moved to another location.

The service centre facade is a combination of PUR panels and glass channel and there is structural corner glazing with a door in the office. The entrance to the garage is a sectional door. The office is separated from the garage by a glass partition with a sliding door.