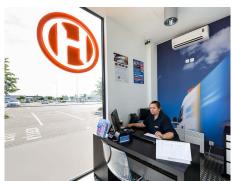

The service centre facade is a combination of PUR panels and glass channel and there is structural corner glazing with a door in the office. The entrance to the garage is a sectional door. The office is separated from the garage by a glass partition with a sliding door.