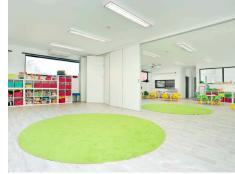

## Description

The kindergarten consists of 7 modules with dimensions of  $9,000 \times 3,600$  mm and a clear height of 2,700 mm. This one-classroom kindergarten is equipped with its own kitchen, a changing room, a barrier-free social facility, a playroom, and an office for teachers.

The facade of the building is from white PIR panels; the windows are fitted with Venetian blinds. The interior is heated by in-floor heating and the whole building is air-conditioned. The realization of this project, including its foundations and utility lines, took 4 months. The modular kindergarten is barrier-free.