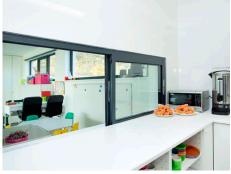

## Description

The kindergarten consists of 7 modules with dimensions of  $9,000 \times 3,600$  mm and a clear height of 2,700 mm. This one-classroom kindergarten is equipped with its own kitchen, a changing room, a barrier-free social facility, a playroom, and an office for teachers.

# Kindergarten for 28 children

| 01  | PORCH  |
|-----|--------|
| 02  | HALL   |
| 0.3 | OFFICE |

05

KITCHEN 06 STOREROOM 07 08 WASHROOM CHANGING-ROOM 09 PLAYROOM TOILET 10 UTILITY ROOM