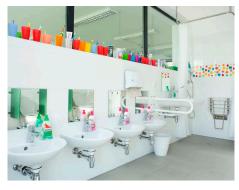

## Description

The kindergarten consists of 7 modules with dimensions of  $9,000 \times 3,600$  mm and a clear height of 2,700 mm. This one-classroom kindergarten is equipped with its own kitchen, a changing room, a barrier-free social facility, a playroom, and an office for teachers.

# Kindergarten for 28 children

| 01  | PORCH  |
|-----|--------|
| 02  | HALL   |
| 0.3 | OFFICE |

05

KITCHEN 06 STOREROOM 07 08 WASHROOM CHANGING-ROOM 09 PLAYROOM TOILET 10 UTILITY ROOM