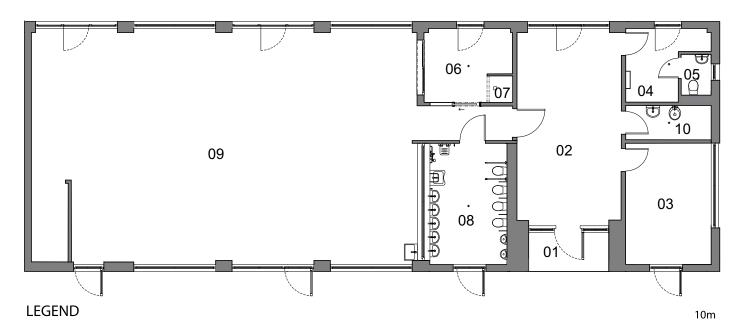

# Kindergarten for 28 children

| 01  | PORCH  |
|-----|--------|
| 02  | HALL   |
| 0.3 | OFFICE |

05

KITCHEN 06 STOREROOM 07 08 WASHROOM CHANGING-ROOM 09 PLAYROOM TOILET 10 UTILITY ROOM