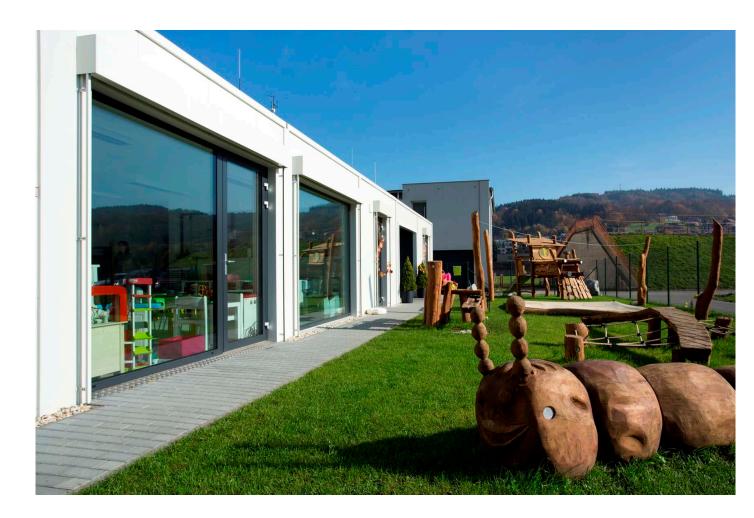

## Description

The kindergarten consists of 7 modules with dimensions of  $9,000 \times 3,600$  mm and a clear height of 2,700 mm. This one-classroom kindergarten is equipped with its own kitchen, a changing room, a barrier-free social facility, a playroom, and an office for teachers.

The facade of the building is from white PIR panels; the windows are fitted with Venetian blinds. The interior is heated by in-floor heating and the whole building is air-conditioned. The realization of this project, including its foundations and utility lines, took 4 months. The modular kindergarten is barrier-free.

#### **TEDDY BEAR KINDERGARTEN**

| Site location                | U Bečvy 2297, Vsetín, Czech Republic                                                                       |
|------------------------------|------------------------------------------------------------------------------------------------------------|
| Implementation date          | July 2017                                                                                                  |
| The delivery included:       | Building of kindergarten, service connections,<br>a rainwater drainage well, and a new access<br>pavement. |
| The delivery didn't include: | -                                                                                                          |