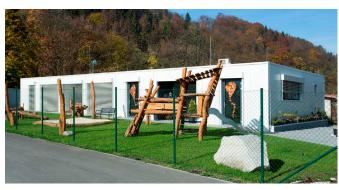

## Description

The kindergarten consists of 7 modules with dimensions of  $9,000 \times 3,600$  mm and a clear height of 2,700 mm. This one-classroom kindergarten is equipped with its own kitchen, a changing room, a barrier-free social facility, a playroom, and an office for teachers.

The facade of the building is from white PIR panels; the windows are fitted with Venetian blinds. The interior is heated by in-floor heating and the whole building is air-conditioned. The realization of this project, including its foundations and utility lines, took 4 months. The modular kindergarten is barrier-free.