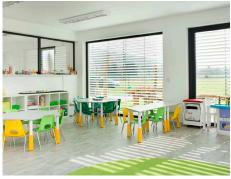

## Description

The kindergarten consists of 7 modules with dimensions of  $9,000 \times 3,600$  mm and a clear height of 2,700 mm. This one-classroom kindergarten is equipped with its own kitchen, a changing room, a barrier-free social facility, a playroom, and an office for teachers.

The facade of the building is from white PIR panels; the windows are fitted with Venetian blinds. The interior is heated by in-floor heating and the whole building is air-conditioned. The realization of this project, including its foundations and utility lines, took 4 months. The modular kindergarten is barrier-free.