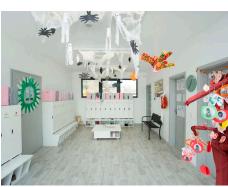

## Description

The kindergarten consists of 7 modules with dimensions of  $9,000 \times 3,600$  mm and a clear height of 2,700 mm. This one-classroom kindergarten is equipped with its own kitchen, a changing room, a barrier-free social facility, a playroom, and an office for teachers.

The facade of the building is from white PIR panels; the windows are fitted with Venetian blinds. The interior is heated by in-floor heating and the whole building is air-conditioned. The realization of this project, including its foundations and utility lines, took 4 months. The modular kindergarten is barrier-free.