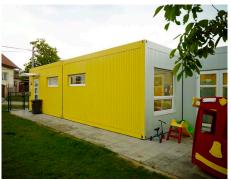

## **Description**

A single-classroom single-storey kindergarten for 25 children made of 9 StandardLine modules. The container appearance of the building was preserved during construction and the facade was made of painted zinc-coated sheetmetal.

## **Front view**