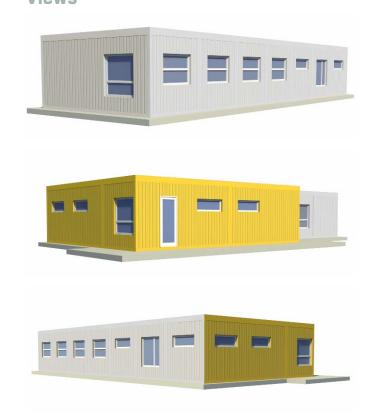

|
| Length of assembly    | 3 weeks                                  |
| Windows               | Plastic, double glazing, interior blinds |
| External doors        | Plastic, double glazing                  |
| Interior – walls      | Gypsum board with painting, ceramic      |
|                       | tiles in the bathrooms                   |
| Interior - floors     | PVC, tiles in the bathrooms              |
| Facade                | Painted zinc-coated sheetmetal           |
| Heating               | Hot water heating with a gas boiler      |
| Fire resistance       | 15 min., mixed construction system       |
|                       | DP2                                      |
| Equipment             | Meal distribution counter                |

## **Views**



## OŘÍŠEK KINERGARTEN

| Site location                | Ořešín 57, Brno, Czech Republic                      |
|------------------------------|------------------------------------------------------|
| Implementation date          | August 2011                                          |
| The delivery included:       | Kindergarten superstructure, connections, foundation |
| The delivery didn't include: | Design                                               |

Number: 101-003-p.2 Revision: 2020

## Kindergarten for 25 children





#### LEGEND: LOBBY TOILET + UTILITY ROOM KITCHEN FACILITIES 4 MEAL DISTRIBUTION ROOM 5 CHANGING ROOM 6 CHANGING ROOM-TEACHERS TOILET-TEACHERS 7 8 OFFICE 9 BATHROOM 10 PLAYROOM 11 BEDCLOTHES STOREROOM 12 BEDCLOTHES STOREROOM

13 FOLDING BED STOREROOM

## **Front