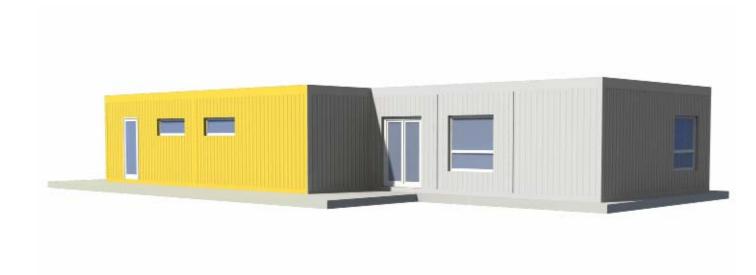

## **Description**

A single-classroom single-storey kindergarten for 25 children made of 9 StandardLine modules. The container appearance of the building was preserved during construction and the facade was made of painted zinc-coated sheetmetal.

### TECHNICAL DESCRIPTION

| Number of children    | 25                                       |
|-----------------------|------------------------------------------|
| Number of classrooms  | 1                                        |
| Number of modules     | 9                                        |
| Type of modules       | StandardLine                             |
| Area                  | 193,5 m²                                 |
| Internal height       | 3 m                                      |
| Length of manufacture | 2 weeks                                  |
| Length of assembly    | 3 weeks                                  |
| Windows               | Plastic, double glazing, interior blinds |
| External doors        | Plastic, double glazing                  |
| Interior – walls      | Gypsum board with painting, ceramic      |
|                       | tiles in the bathrooms                   |
| Interior - floors     | PVC, tiles in the bathrooms              |
| Facade                | Painted zinc-coated sheetmetal           |
| Heating               | Hot water heating with a gas boiler      |
| Fire resistance       | 15 min., mixed construction system       |
|                       | DP2                                      |
| Equipment             | Meal distribution counter                |