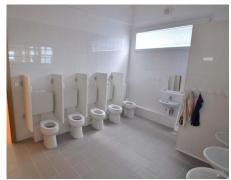

Heating provided by a water heating system and a gas boiler. The bathrooms are clad with ceramic tiles and the other rooms are clad with gypsum board with wall painting.

The kindergarten complies with the requirement for DP2 fire resistance for 15 minutes.

### TECHNICAL DESCRIPTION

| Number of children    | 25                                       |
|-----------------------|------------------------------------------|
| Number of classrooms  | 1                                        |
| Number of modules     | 9                                        |
| Type of modules       | StandardLine                             |
| Area                  | 193,5 m²                                 |
| Internal height       | 3 m                                      |
| Length of manufacture | 2 weeks                                  |
| Length of assembly    | 3 weeks                                  |
| Windows               | Plastic, double glazing, interior blinds |
| External doors        | Plastic, double glazing                  |
| Interior – walls      | Gypsum board with painting, ceramic      |
|                       | tiles in the bathrooms                   |
| Interior - floors     | PVC, tiles in the bathrooms              |
| Facade                | Painted zinc-coated sheetmetal           |
| Heating               | Hot water heating with a gas boiler      |
| Fire resistance       | 15 min., mixed construction system       |
|                       | DP2                                      |
| Equipment             | Meal distribution counter                |

#### LEGEND: LOBBY TOILET + UTILITY ROOM KITCHEN FACILITIES 4 MEAL DISTRIBUTION ROOM 5 CHANGING ROOM 6 CHANGING ROOM-TEACHERS TOILET-TEACHERS 7 8 OFFICE 9 BATHROOM 10 PLAYROOM 11 BEDCLOTHES STOREROOM 12 BEDCLOTHES STOREROOM