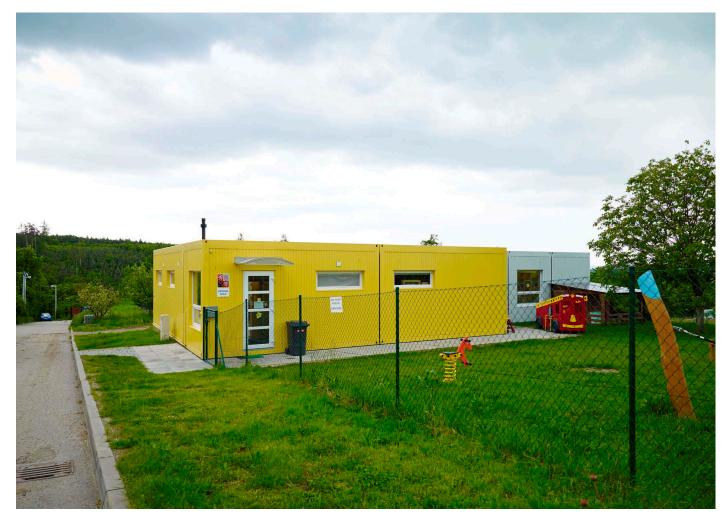

## **Description**

A single-classroom single-storey kindergarten for 25 children made of 9 StandardLine modules. The container appearance of the building was preserved during construction and the facade was made of painted zinc-coated sheetmetal.

## OŘÍŠEK KINERGARTEN

| Site location                | Ořešín 57, Brno, Czech Republic                      |
|------------------------------|------------------------------------------------------|
| Implementation date          | August 2011                                          |
| The delivery included:       | Kindergarten superstructure, connections, foundation |
| The delivery didn't include: | Design                                               |