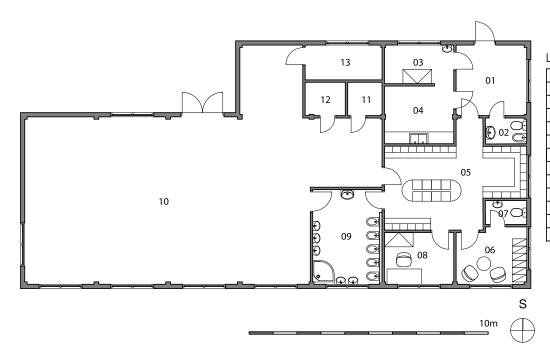

#### LEGEND: LOBBY TOILET + UTILITY ROOM KITCHEN FACILITIES 4 MEAL DISTRIBUTION ROOM 5 CHANGING ROOM 6 CHANGING ROOM-TEACHERS TOILET-TEACHERS 7 8 OFFICE 9 BATHROOM 10 PLAYROOM 11 BEDCLOTHES STOREROOM 12 BEDCLOTHES STOREROOM

13 FOLDING BED STOREROOM