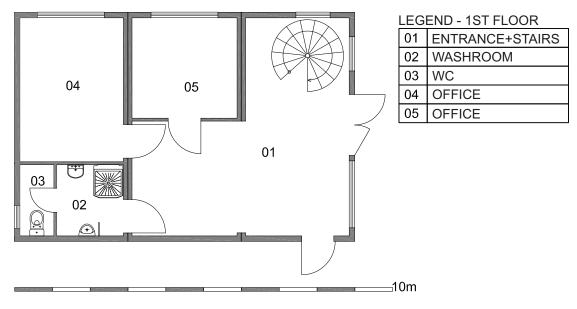

# MASTER TRUCK Offices

**1ST FLOOR** 

2ND FLOOR

| LEGEND - ZND FLOOR |                |  |
|--------------------|----------------|--|
| 01                 | KITCHEN+STAIRS |  |
| 02                 | WC             |  |
| 03                 | OFFCIE         |  |
| 04                 | OFFICE         |  |

\_\_\_\_10m

KOMA MODULAR s.r.o. Říčanská 1191 763 12 Vizovice T +420 577 007 711 F +420 577 452 839 E info@koma-modular.cz

www.koma-modular.cz