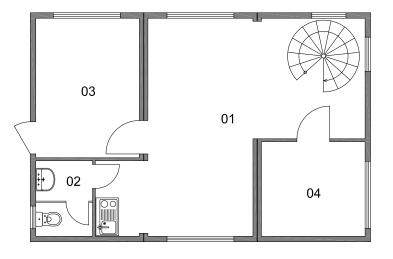

# MASTER TRUCK Offices

**1ST FLOOR** 

2ND FLOOR

| LEGEND - ZND FLOOR |                |  |
|--------------------|----------------|--|
| 01                 | KITCHEN+STAIRS |  |
| 02                 | WC             |  |
| 03                 | OFFCIE         |  |
| 04                 | OFFICE         |  |

\_\_\_\_10m

KOMA MODULAR s.r.o. Říčanská 1191 763 12 Vizovice T +420 577 007 711 F +420 577 452 839 E info@koma-modular.cz

www.koma-modular.cz