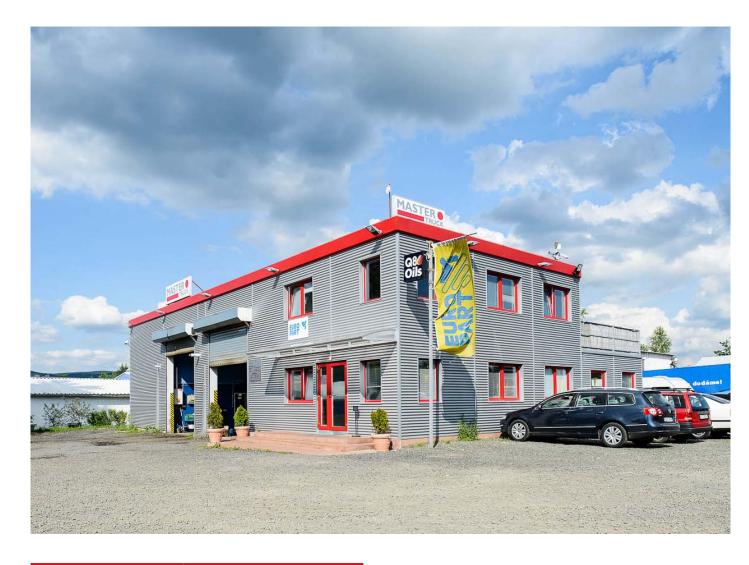

## MASTER TRUCK Offices

#### Description

A modular building part assembled from six StandardLine modules as the administrative building of a transport company. An assembled hall is linked to an office. The facade is made from horizontal corrugated sheets on the face side.

On the rear side, the standard container look was preserved. The installation included office equipment with a heavy-duty carpet and a metal spiral staircase with oak tread boards.

### MASTER TRUCK Headquarters

| Site location                | Doubská 573, Liberec - Doubí,<br>Czech Republic                |
|------------------------------|----------------------------------------------------------------|
| Implementation date          | October 2009                                                   |
| The delivery included:       | Turn-key supply of upper structure.                            |
| The delivery didn't include: | Preliminary construction work and supply<br>of assembled hall. |