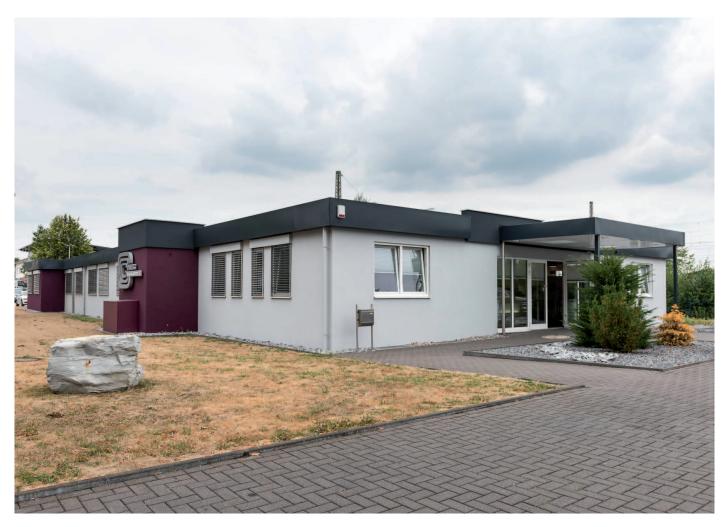

### **Description**

The modular single-storey extension of a private dental clinic is built from 18 StandardLine series modules. The existing clinic has thus expanded to include 4 consulting rooms, a department for day-surgery, a recovery room for children after anaesthesia, rooms for dental prosthetics, laboratories and doctors' offices. The modules are equipped with an insulation system and plaster. Flooring, lighting, heating and sanitary items were not included in the delivery.

#### **Private Dental Clinic**

| Site location                | GINIS - Zahnärzte & Partner,<br>Lindenweg 3, Geseke, Germany            |  |
|------------------------------|-------------------------------------------------------------------------|--|
| Implementation date          | October 2017                                                            |  |
| The delivery included:       | Supply of upper building.                                               |  |
| The delivery didn't include: | Sanitary equipment, lights, heating, flooring, connections, foundation. |  |