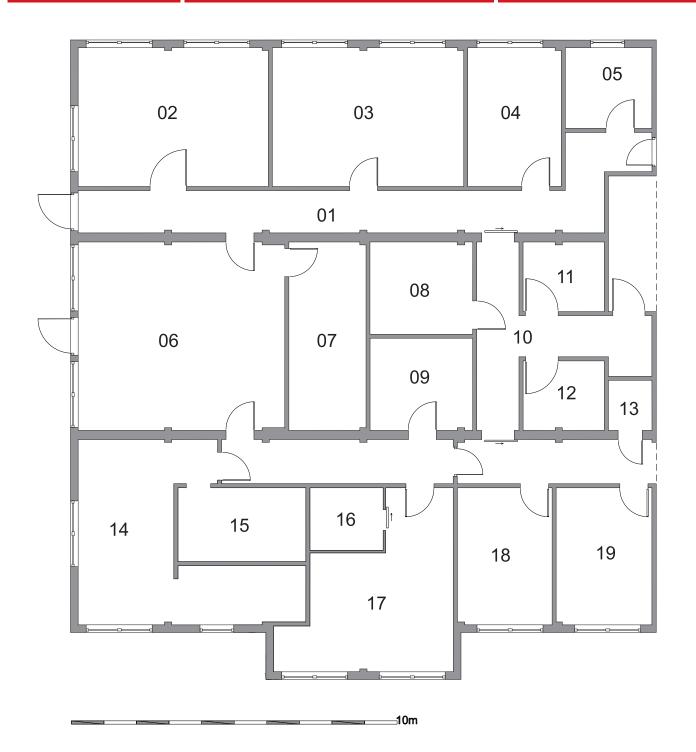

#### LEGEND

| 01 | HALL            | 80 | UTILITY ROOM         |
|----|-----------------|----|----------------------|
| 02 | CONSULTING ROOM | 09 | LABORATORY EQUIPMENT |
| 03 | CONSULTING ROOM | 10 | HALL                 |
| 04 | CONSULTING ROOM | 11 | RECOVERY ROOM        |
| 05 | OFFICE          | 12 | RECOVERY ROOM        |
| 06 | WAITING ROOM    | 13 | STOREROOM            |
| 07 | CHANGING ROOM   | 14 | LABORATORY           |
|    |                 |    |                      |

|    | DENTAL IMPRESSIONS ROOM |
|----|-------------------------|
| 16 | CHANGING ROOM           |
| 17 | OFFICE                  |
| 18 | OFFICE                  |
| 19 | CONSULTING ROOM         |