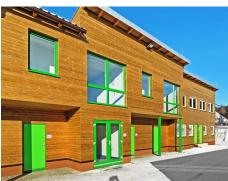

### **Description**

A complex of 2 two-storey buildings serve as auxiliary rooms for sportspeople. The 1st floor comprises 29 cabins for preparing and waxing skis; the 2nd floor comprises changing rooms, kitchenettes, lavatories, showers, and other auxiliary rooms for teams.

For easy maintenance, the walls are covered with melamine chipboard, the floors of the 2nd floor with heavy-duty carpet, sanitary rooms with tilting, and the ski preparation room with PVC.

The jacketing is from pine plates. The scope of the project involved a secondary skewed roof.