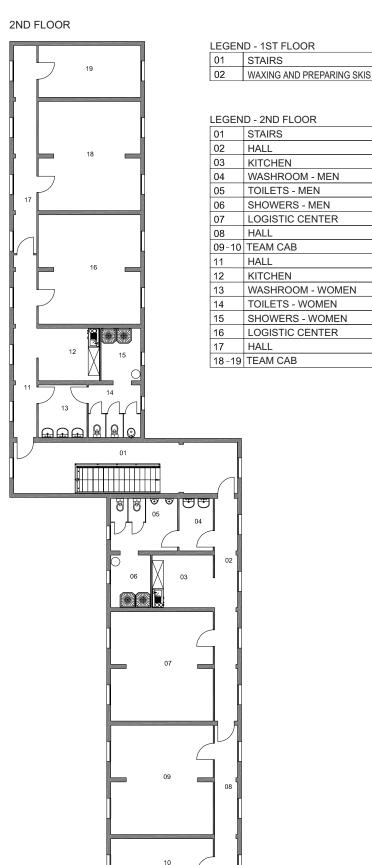

### 2ND FLOOR

### LEGEND - 2ND FLOOR

| LLOLIN | D ZIND I LOOK    |
|--------|------------------|
| 01     | STAIRS           |
| 02     | HALL             |
| 03     | KITCHEN          |
| 04     | WASHROOM - MEN   |
| 05     | TOILETS - MEN    |
| 06     | SHOWERS - MEN    |
| 07     | HALL             |
| 08     | KITCHEN          |
| 09     | WASHROOM - WOMEN |
| 10     | TOILETS - WOMEN  |
| 11     | SHOWERS - WOMEN  |
| 12     | HALL             |
| 13     | LOGISTIC CENTER  |
| 14     | HALL             |
| 15-16  | TEAM CAB         |