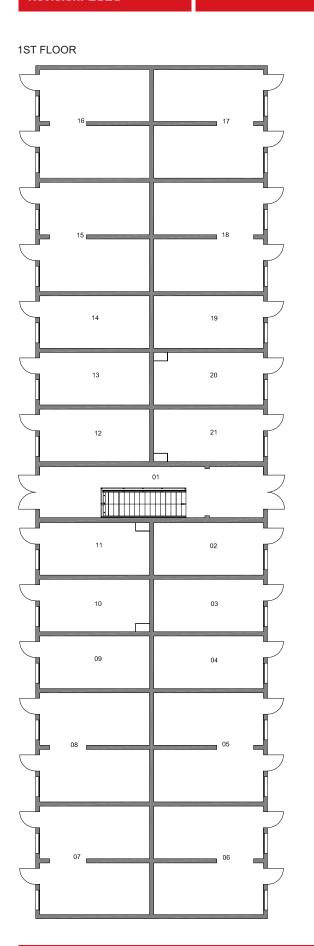

### 1ST FLOOR

#### LEGEND - 1ST FLOOR

| 01    | STAIRS                    |
|-------|---------------------------|
| 02-10 | WAXING AND PREPARING SKIS |