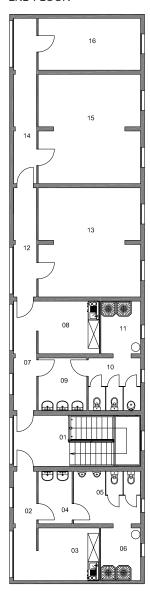

### 1ST FLOOR

### 2ND FLOOR

#### LEGEND - 1ST FLOOR

| 01    | STAIRS                    |
|-------|---------------------------|
| 02-10 | WAXING AND PREPARING SKIS |

### LEGEND - 2ND FLOOR

| LLOLIN | D ZIND I LOOK    |
|--------|------------------|
| 01     | STAIRS           |
| 02     | HALL             |
| 03     | KITCHEN          |
| 04     | WASHROOM - MEN   |
| 05     | TOILETS - MEN    |
| 06     | SHOWERS - MEN    |
| 07     | HALL             |
| 08     | KITCHEN          |
| 09     | WASHROOM - WOMEN |
| 10     | TOILETS - WOMEN  |
| 11     | SHOWERS - WOMEN  |
| 12     | HALL             |
| 13     | LOGISTIC CENTER  |
| 14     | HALL             |
| 15-16  | TEAM CAB         |