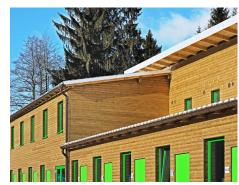

### **Description**

A complex of 2 two-storey buildings serve as auxiliary rooms for sportspeople. The 1st floor comprises 29 cabins for preparing and waxing skis; the 2nd floor comprises changing rooms, kitchenettes, lavatories, showers, and other auxiliary rooms for teams.

For easy maintenance, the walls are covered with melamine chipboard, the floors of the 2nd floor with heavy-duty carpet, sanitary rooms with tilting, and the ski preparation room with PVC.

The jacketing is from pine plates. The scope of the project involved a secondary skewed roof.