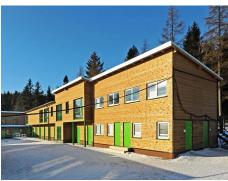

### **Description**

A complex of 2 two-storey buildings serve as auxiliary rooms for sportspeople. The 1st floor comprises 29 cabins for preparing and waxing skis; the 2nd floor comprises changing rooms, kitchenettes, lavatories, showers, and other auxiliary rooms for teams.

For easy maintenance, the walls are covered with melamine chipboard, the floors of the 2nd floor with heavy-duty carpet, sanitary rooms with tilting, and the ski preparation room with PVC.

The jacketing is from pine plates. The scope of the project involved a secondary skewed roof.