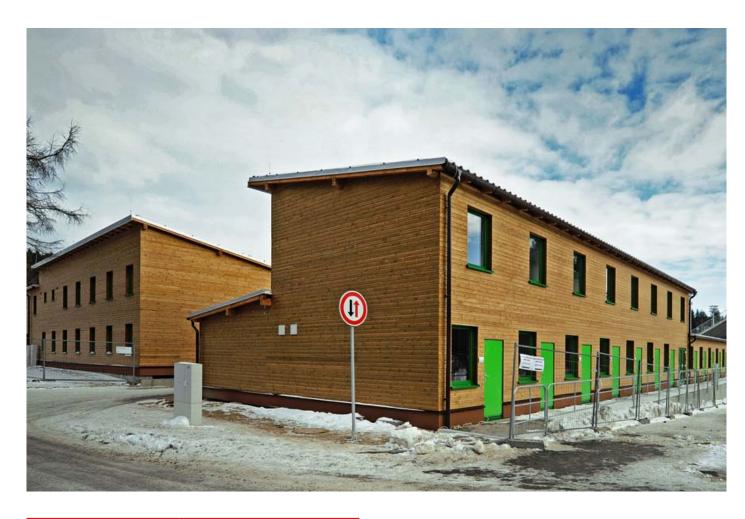

### **Description**

A complex of 2 two-storey buildings serve as auxiliary rooms for sportspeople. The 1st floor comprises 29 cabins for preparing and waxing skis; the 2nd floor comprises changing rooms, kitchenettes, lavatories, showers, and other auxiliary rooms for teams.

For easy maintenance, the walls are covered with melamine chipboard, the floors of the 2nd floor with heavy-duty carpet, sanitary rooms with tilting, and the ski preparation room with PVC.

The jacketing is from pine plates. The scope of the project involved a secondary skewed roof.

### Ski Park Auxiliary Rooms

| Site location                | Sports Arena in Nové Město na Moravě,<br>Czech Republic |
|------------------------------|---------------------------------------------------------|
| Implementation date          | November 2011                                           |
| The delivery included:       | Upper building                                          |
| The delivery didn't include: | Predecessor activities                                  |