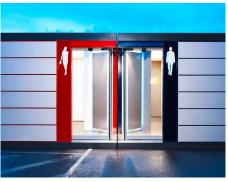

### Description

Sanitation containers are, in a way, a separate category of the KOMA system. The finest ones - the design VIP Superior Toilets were produced for TOI TOI & DIXI of the ADCO Group.

Their look, especially of the cassette facade and glazed automatic door, sparks interest at first glance. The special experience is augmented by the luxurious interior and interesting special lighting. The sanitation containers are equipped with the highest quality furnishings, audio and video equipment with plasma television. There is also a diode signal for cubicle occupancy rates.

#### **LEGEND**

| 01 | TOILETS - WOMEN |
|----|-----------------|
| 02 | TOILETS - MEN   |