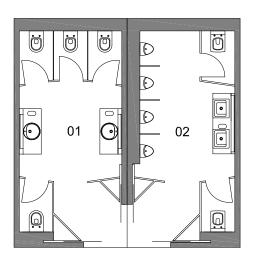

#### **LEGEND**

| 01 | TOILETS - WOMEN |
|----|-----------------|
| 02 | TOILETS - MEN   |