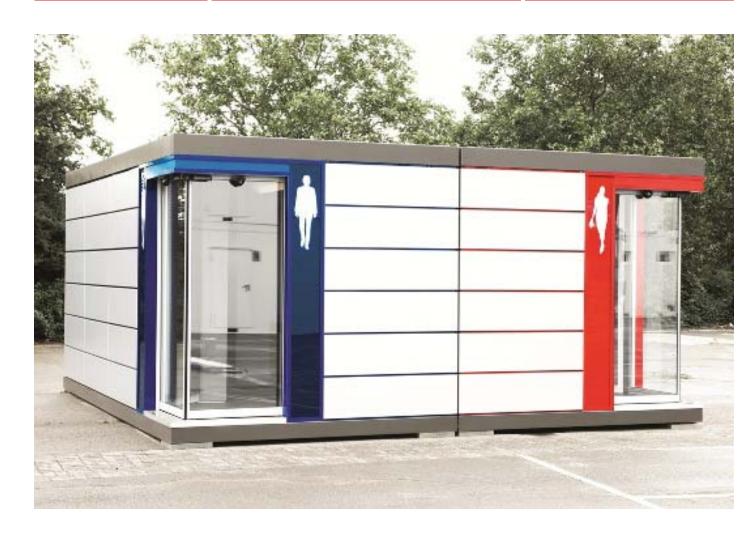

#### TECHNICAL DESCRIPTION

| Number of modules     | 2                                                                                                    |
|-----------------------|------------------------------------------------------------------------------------------------------|
| Type of modules       | StandardLine                                                                                         |
| Dimensions of modules | 6,058x2,990 mm                                                                                       |
| Area                  | 36 m2                                                                                                |
| Internal height       | 2.544 mm                                                                                             |
| Length of manufacture | 2 weeks                                                                                              |
| Length of assembly    | 1 week                                                                                               |
| Windows               | -                                                                                                    |
| External doors        | Glazed automatic door                                                                                |
| Interior – walls      | Melamine chipboard, Schäfer sanitary partitions, foil suspended ceiling                              |
| Interior - floors     | Tiles                                                                                                |
| Facade                | Alucobond                                                                                            |
| Heating               | Electrical floor heating                                                                             |
| Fire resistance       |                                                                                                      |
| Equipment             | Luxurious furnishings, air-conditioning,<br>diode signal strips, audio equipment,<br>video equipment |

### Description

Sanitation containers are, in a way, a separate category of the KOMA system. The finest ones - the design VIP Superior Toilets were produced for TOI TOI & DIXI of the ADCO Group.

Their look, especially of the cassette facade and glazed automatic door, sparks interest at first glance. The special experience is augmented by the luxurious interior and interesting special lighting. The sanitation containers are equipped with the highest quality furnishings, audio and video equipment with plasma television. There is also a diode signal for cubicle occupancy rates.