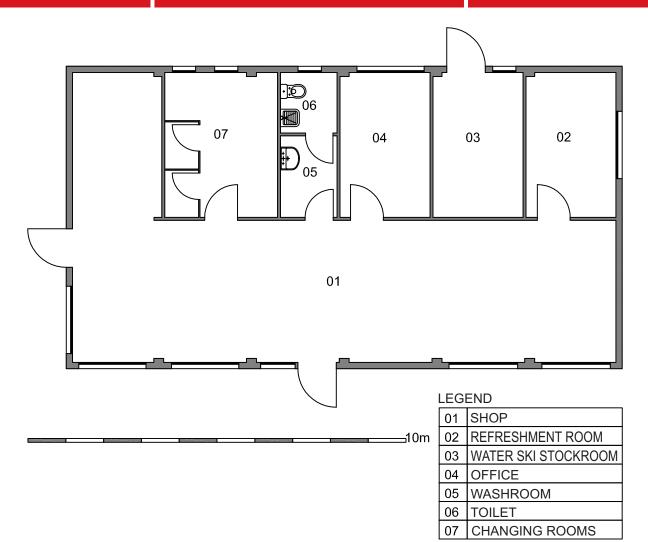

#### **TECHNICAL DESCRIPTION**

| Number of modules     | 6                                               |
|-----------------------|-------------------------------------------------|
| Type of modules       | StandardLine                                    |
| Dimensions of modules | 8,000x2,438x3,060 mm                            |
| Area                  | 120 m2                                          |
| Internal height       | 2,610 mm                                        |
| Length of manufacture | 2 weeks                                         |
| Length of assembly    | 1 week                                          |
| Windows               | Plastic frames, double glazing                  |
| External doors        | Plastic frames, double glazing, Fully<br>glazed |
| Interior – walls      | Melamine chipboard                              |
| Interior - floors     | PVC                                             |
| Facade                | Thermowood wooden facade                        |
| Heating               | Electric heaters                                |
| Fire resistance       | 30 min, DP3 flammable construction system       |
| Equipment             | -                                               |

### **Description**

Water ski auxiliary rooms in a camp in Pasohlávky - Nové Mlýny are assembled from 6 StandardLine modules. This modular building has a total area of 120 m2; it is fitted with wooden Thermowood facade and it serves as a fast food canteen, shop, office, and storeroom for water skis or changing rooms with cabins.