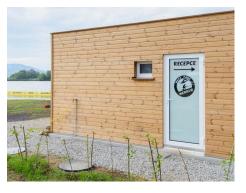

### **Description**

Water ski auxiliary rooms in a camp in Pasohlávky - Nové Mlýny are assembled from 6 StandardLine modules. This modular building has a total area of 120 m2; it is fitted with wooden Thermowood facade and it serves as a fast food canteen, shop, office, and storeroom for water skis or changing rooms with cabins.