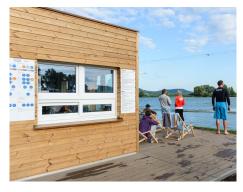

### **Description**

Water ski auxiliary rooms in a camp in Pasohlávky - Nové Mlýny are assembled from 6 StandardLine modules. This modular building has a total area of 120 m2; it is fitted with wooden Thermowood facade and it serves as a fast food canteen, shop, office, and storeroom for water skis or changing rooms with cabins.

## Water Ski Park Auxiliary Rooms

| Site location                | Nové Mlýny, Camp Merkur, Czech Republic |
|------------------------------|-----------------------------------------|
| Implementation date          | June 2013                               |
| The delivery included:       | Turn-key supply of upper structure      |
| The delivery didn't include: | Predecessor activities                  |