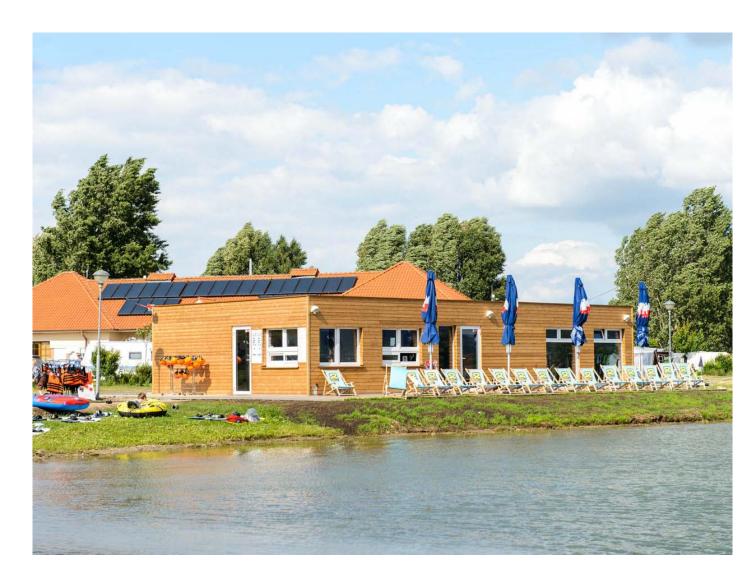

### **Description**

Water ski auxiliary rooms in a camp in Pasohlávky - Nové Mlýny are assembled from 6 StandardLine modules. This modular building has a total area of 120 m2; it is fitted with wooden Thermowood facade and it serves as a fast food canteen, shop, office, and storeroom for water skis or changing rooms with cabins.

The modules were produced in two weeks and assembled in a mere 3 days including wooden facing.