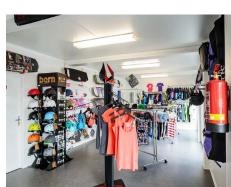

### **Description**

Water ski auxiliary rooms in a camp in Pasohlávky - Nové Mlýny are assembled from 6 StandardLine modules. This modular building has a total area of 120 m2; it is fitted with wooden Thermowood facade and it serves as a fast food canteen, shop, office, and storeroom for water skis or changing rooms with cabins.