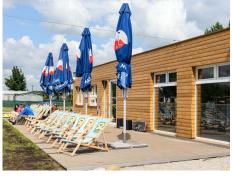

### **Description**

Water ski auxiliary rooms in a camp in Pasohlávky - Nové Mlýny are assembled from 6 StandardLine modules. This modular building has a total area of 120 m2; it is fitted with wooden Thermowood facade and it serves as a fast food canteen, shop, office, and storeroom for water skis or changing rooms with cabins.

## Water Ski Park Auxiliary Rooms

| Site location                | Nové Mlýny, Camp Merkur, Czech Republic |
|------------------------------|-----------------------------------------|
| Implementation date          | June 2013                               |
| The delivery included:       | Turn-key supply of upper structure      |
| The delivery didn't include: | Predecessor activities                  |